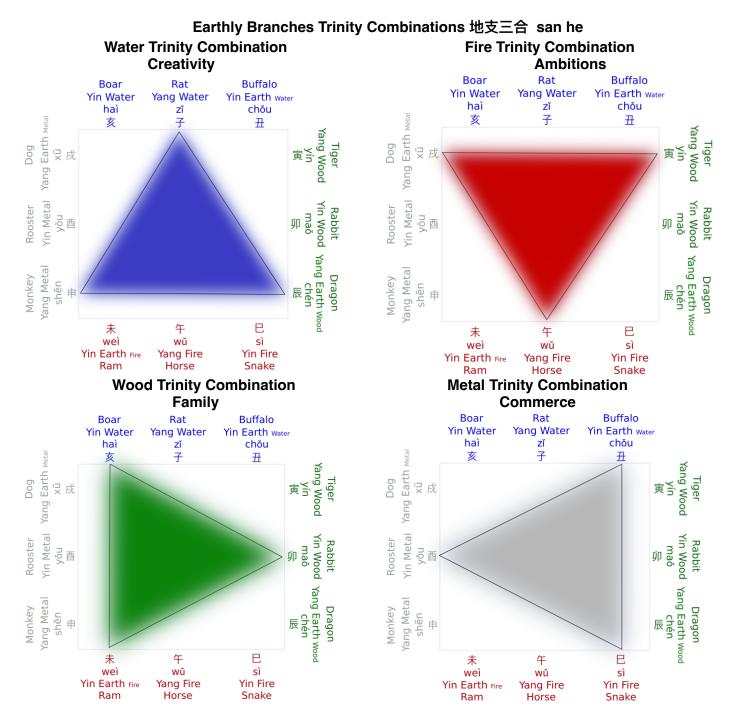

#### Table of Relationships between the Animals

|             | Secret Friend | Allies           | Conflicts |
|-------------|---------------|------------------|-----------|
| Rat Rat     | Buffalo       | Dragon, Monkey   | Horse     |
| Buffalo     | Rat           | Snake, Rooster   | Ram       |
| Tiger V     | Boar          | Horse, Dog       | Monkey    |
| Rabbit      | Dog           | Ram, Boar        | Rooster   |
| Dragon 2    | Rooster       | Rat, Monkey      | Dog       |
| Snake Snake | Monkey        | Buffalo, Rooster | Boar      |

|          | Secret Friend | Allies         | Conflicts |
|----------|---------------|----------------|-----------|
| Horse    | Ram           | Tiger, Dog     | Rat       |
| Ram A    | Horse         | Rabbit, Boar   | Buffalo   |
| Monkey 📗 | Snake         | Rat, Dragon    | Tiger     |
| Rooster  | Dragon        | Buffalo, Snake | Rabbit    |
| Dog T    | Rabbit        | Tiger, Horse   | Dragon    |
| Boar 🔊   | Tiger         | Rabbit, Ram    | Snake     |

### 大運 10 Years Luck Cycle Details 1

| Year           | Age     | 10 Years Cycle Pillar                                                                                                                     | Symbolic<br>Stars                                                       | Branch Interaction                                 |
|----------------|---------|-------------------------------------------------------------------------------------------------------------------------------------------|-------------------------------------------------------------------------|----------------------------------------------------|
| 2028 -<br>2037 | 5 - 14  | 劫财 Unfriendly Self Yin Wood 乙 丑 Yin Earth water Buffalo Yin Earth 正财 Proper Wealth Yin Water 正印 Proper Resource Yin Metal 正官 Proper Power | 天乙貴人<br>Assistance                                                      | - Buffalo and Rat (Month Branch) combines to Earth |
| 2038 -<br>2047 | 15 - 24 |                                                                                                                                           | 十干禄<br>Prospect                                                         |                                                    |
| 2048 -<br>2057 | 25 - 34 | 伤官 Opposing Expression Yin Fire 丁 卯 Yin Wood Rabbit Yin Wood Sin Wood Win Wood Win Wood Win Wood                                          | 天乙貴人<br>Assistance<br>桃花 Romance<br>將星<br>Commander<br>羊刃<br>Aggression |                                                    |

# 大運 10 Years Luck Cycle Details 2

| Year           | Age     | 10 Years Cycle Pillar                                                                                                                     | Symbolic<br>Stars                                                   | Branch Interaction                                                                                                                                                                                                                                                                                                                                                                                                                                                                                                                                                                                                                                                                                                                            |
|----------------|---------|-------------------------------------------------------------------------------------------------------------------------------------------|---------------------------------------------------------------------|-----------------------------------------------------------------------------------------------------------------------------------------------------------------------------------------------------------------------------------------------------------------------------------------------------------------------------------------------------------------------------------------------------------------------------------------------------------------------------------------------------------------------------------------------------------------------------------------------------------------------------------------------------------------------------------------------------------------------------------------------|
| 2058 -<br>2067 | 35 - 44 | 偏财 Extra Wealth Yang Earth 戊 辰 Yang Earth wood Dragon Yang Earth 偏财 Extra Wealth Yin Wood 劫财 Unfriendly Self Yin Water 正印 Proper Resource |                                                                     | - Dragon and Rat (Month Branch) 2/3 Trinity to Water                                                                                                                                                                                                                                                                                                                                                                                                                                                                                                                                                                                                                                                                                          |
| 2068 -<br>2077 | 45 - 54 | 正财 Proper Wealth Yin Earth 己 E Yin Fire Snake Yang Fire 食神 Proper Expression Yang Earth 偏财 Extra Wealth Yang Metal 七杀 Hostile Power       | 天乙貴人<br>Assistance<br>天德貴人<br>Benevolent<br>文昌貴人 Study<br>驿馬 Travel |                                                                                                                                                                                                                                                                                                                                                                                                                                                                                                                                                                                                                                                                                                                                               |
| 2078 -<br>2087 | 55 - 64 | 七杀 Hostile Power Yang Metal 庚 午 Yang Fire Horse Yin Fire  伤官 Opposing Expression Yin Earth 正财 Proper Wealth                               | 將星<br>Commander                                                     | - There is a Clash with the Month Branch. The Month Branch is the most important indication of one's key character since it denotes the immediate family environment where one is growing up. Rat (Yang Water) is "clashing out" with Horse (Yang Fire). If Fire is your unfavorable element, you might benefit from this clash. If Fire is your favorable element, and Water clashes it away, the outcome will cause unsettling changes, but the discomfort will be beneficial for the person's life. The Horse pairing himself with his "secret friend" Ram (Yin Earth), will ignore altogether the troublesome encounter with Rat.  - Horse and Tiger (Day Branch) 2/3 Trinity to Fire - Horse and Tiger (Hour Branch) 2/3 Trinity to Fire |

### 大運 10 Years Luck Cycle Details 3

| Year           | Age     | 10 Years Cycle Pillar                                                                                                                      | Symbolic<br>Stars                      | Branch Interaction                                                                                                                                                                                                                                                                                                                                                                                                                                                                                                                                                                                                                                                                                                                                                                                                                                                                                                                                                                                                                                                                                                                                                                                                                                                                                                                                                                                                                                             |
|----------------|---------|--------------------------------------------------------------------------------------------------------------------------------------------|----------------------------------------|----------------------------------------------------------------------------------------------------------------------------------------------------------------------------------------------------------------------------------------------------------------------------------------------------------------------------------------------------------------------------------------------------------------------------------------------------------------------------------------------------------------------------------------------------------------------------------------------------------------------------------------------------------------------------------------------------------------------------------------------------------------------------------------------------------------------------------------------------------------------------------------------------------------------------------------------------------------------------------------------------------------------------------------------------------------------------------------------------------------------------------------------------------------------------------------------------------------------------------------------------------------------------------------------------------------------------------------------------------------------------------------------------------------------------------------------------------------|
| 2088 -<br>2097 | 65 - 74 | 正官 Proper Power Yin Metal 辛 未 Yin Earth Fire Ram Yin Earth 正财 Proper Wealth Yin Fire 伤官 Opposing Expression Yin Wood 劫财 Unfriendly Self    | 天乙貴人<br>Assistance<br>华盖<br>Philosophy | - Ram and Rabbit (Year Branch) 2/3 Trinity to Wood                                                                                                                                                                                                                                                                                                                                                                                                                                                                                                                                                                                                                                                                                                                                                                                                                                                                                                                                                                                                                                                                                                                                                                                                                                                                                                                                                                                                             |
| 2098 -<br>2107 | 75 - 84 | 偏印 Hostile Resource Yang Water 壬 申 Yang Metal Monkey Yang Metal 七杀 Hostile Power Yang Water 偏印 Hostile Resource Yang Earth 偏财 Extra Wealth | 月德貴人<br>Kindness<br>驿馬 Travel          | - There is a Clash with the Day Branch. A clash to the Day Branch is usually much feared as it typically denotes marital or spousal problems. Monkey (Yang Metal) is "clashing in" with Tiger (Yang Wood). A Tiger/Monkey clash refers to emotional setbacks. At times this clash is also indicative of an car accident or injury to the legs and limbs. If Metal is your favorable element, you might benefit from this clash. If Metal is your unfavorable element - the cure for this clash is the "secret friend" Snake (Yin Fire). Snake combines with Monkey, therefore saving the Tiger.  - There is a Clash with the Hour Branch. Parents especially, should be wary of a clash to the Hour Branch as this denotes issues (for example, separation) with one's children. As one's subordinates are also represented here, a clash to the Hour Branch can also denote a turnover in your employees or even the type of work that a person does. Monkey (Yang Metal) is "clashing in" with Tiger (Yang Wood). A Tiger/Monkey clash refers to emotional setbacks. At times this clash is also indicative of an car accident or injury to the legs and limbs. If Metal is your favorable element, you might benefit from this clash. If Metal is your unfavorable element - the cure for this clash is the "secret friend" Snake (Yin Fire). Snake combines with Monkey, therefore saving the Tiger.  - Monkey and Rat (Month Branch) 2/3 Trinity to Water |
| 2108 -<br>2117 | 85 - 94 | 正印 Proper Resource Yin Water 癸 酉 Yin Metal Rooster Yin Metal 正官 Proper Power                                                               |                                        | - There is a Clash with the Year Branch. As the Year Branch indicates the external-most part of the chart, a clash here indicates a change in the external environment of the person. Rooster (Yin Metal) is "clashing in" with Rabbit (Yin Wood). Rabbit/Rooster clash generally indicates betrayal, back-stabbing and a lost of trust. The physical manifestation of the Rabbit/Rooster clash is injury to the genitals or sexual related problems. If Metal is your favorable element, you might benefit from this clash. If Metal is your unfavorable element - the cure for this clash is the "secret friend" Dragon (Yang Earth). Dragon combines with Rooster, therefore saving the Rabbit.                                                                                                                                                                                                                                                                                                                                                                                                                                                                                                                                                                                                                                                                                                                                                             |

# 大運 10 Years Luck Cycle Details 4

| Year           | Age          | 10 Years Cycle Pillar                                                                                                                    | Symbolic<br>Stars | Branch Interaction                                                                                                                                 |
|----------------|--------------|------------------------------------------------------------------------------------------------------------------------------------------|-------------------|----------------------------------------------------------------------------------------------------------------------------------------------------|
| 2118 -<br>2127 | 95 -<br>104  | 比肩 Friendly Self Yang Wood 甲 戌 Yang Earth Metal Dog Yang Earth 偏财 Extra Wealth Yin Metal 正官 Proper Power Yin Fire 伤官 Opposing Expression | 华盖<br>Philosophy  | - Dog and Rabbit (Year Branch) combines to Fire                                                                                                    |
| 2128 -<br>2137 | 105 -<br>114 | 劫财 Unfriendly Self Yin Wood 乙 亥 Yin Water Boar Yang Water 编印 Hostile Resource Yang Wood 比肩 Friendly Self                                 |                   | - Boar and Tiger (Day Branch) combines to Wood - Boar and Tiger (Hour Branch) combines to Wood - Boar and Rabbit (Year Branch) 2/3 Trinity to Wood |
| 2138 -<br>2147 | 115 -<br>124 | 食神 Proper Expression Yang Fire 丙 子 Yang Water Rat Yin Water 正印 Proper Resource                                                           | 桃花 Romance        |                                                                                                                                                    |

# 流年 10 Years Annual Luck Cycle Details 1

| Year | Age | Annual Pillar                                                                                                                            | Symbolic<br>Stars | Branch Interaction                                                                                                                                                                                                                                                                                                                                                                                                                                                                                                                                                                                                                                                                                 |
|------|-----|------------------------------------------------------------------------------------------------------------------------------------------|-------------------|----------------------------------------------------------------------------------------------------------------------------------------------------------------------------------------------------------------------------------------------------------------------------------------------------------------------------------------------------------------------------------------------------------------------------------------------------------------------------------------------------------------------------------------------------------------------------------------------------------------------------------------------------------------------------------------------------|
| 2017 | -6  | 伤官 Opposing Expression Yin Fire 丁 酉 Yin Metal Rooster Yin Metal E官 Proper Power                                                          |                   | - There is a Clash with the Year Branch. As the Year Branch indicates the external-most part of the chart, a clash here indicates a change in the external environment of the person. Rooster (Yin Metal) is "clashing in" with Rabbit (Yin Wood). Rabbit/Rooster clash generally indicates betrayal, back-stabbing and a lost of trust. The physical manifestation of the Rabbit/Rooster clash is injury to the genitals or sexual related problems. If Metal is your favorable element, you might benefit from this clash. If Metal is your unfavorable element - the cure for this clash is the "secret friend" Dragon (Yang Earth). Dragon combines with Rooster, therefore saving the Rabbit. |
| 2018 | -5  | 偏财 Extra Wealth Yang Earth 戊 戌 Yang Earth Metal Dog Yang Earth 偏财 Extra Wealth Yin Metal 正官 Proper Power Yin Fire 伤官 Opposing Expression | 华盖<br>Philosophy  | - Dog and Rabbit (Year Branch) combines to Fire                                                                                                                                                                                                                                                                                                                                                                                                                                                                                                                                                                                                                                                    |
| 2019 | -4  | 正财 Proper Wealth Yin Earth 己 亥 Yin Water Boar Yang Water 编印 Hostile Resource Yang Wood 比肩 Friendly Self                                  |                   | - Boar and Tiger (Day Branch) combines to Wood<br>- Boar and Tiger (Hour Branch) combines to Wood<br>- Boar and Rabbit (Year Branch) 2/3 Trinity to Wood                                                                                                                                                                                                                                                                                                                                                                                                                                                                                                                                           |

# 流年 10 Years Annual Luck Cycle Details 2

| Year | Age | Annual Pillar                                                                                                                           | Symbolic<br>Stars                   | Branch Interaction                                 |
|------|-----|-----------------------------------------------------------------------------------------------------------------------------------------|-------------------------------------|----------------------------------------------------|
| 2020 | -3  | 七杀 Hostile Power Yang Metal 庚 子 Yang Water Rat Yin Water 正印 Proper Resource                                                             | 桃花 Romance                          |                                                    |
| 2021 | -2  | 正官 Proper Power Yin Metal 辛 丑 Yin Earth water Buffalo Yin Earth 正财 Proper Wealth Yin Water 正印 Proper Resource Yin Metal 正官 Proper Power | 天乙貴人<br>Assistance                  | - Buffalo and Rat (Month Branch) combines to Earth |
| 2022 | -1  | 偏印 Hostile Resource Yang Water 壬寅 Yang Wood Tiger Yang Wood 比肩 Friendly Self Yang Fire 食神 Proper Expression Yang Earth 偏财 Extra Wealth  | 月德貴人<br>Kindness<br>十干禄<br>Prospect |                                                    |

# 流年 10 Years Annual Luck Cycle Details 3

| Year | Age | Annual Pillar                                                                                                                             | Symbolic<br>Stars                                                       | Branch Interaction                                   |
|------|-----|-------------------------------------------------------------------------------------------------------------------------------------------|-------------------------------------------------------------------------|------------------------------------------------------|
| 2023 | 0   | 正印 Proper Resource Yin Water  癸 卯 Yin Wood Rabbit Yin Wood  劫财 Unfriendly Self                                                            | 天乙貴人<br>Assistance<br>桃花 Romance<br>將星<br>Commander<br>羊刃<br>Aggression |                                                      |
| 2024 | 1   | 比肩 Friendly Self Yang Wood 甲 辰 Yang Earth wood Dragon Yang Earth 偏财 Extra Wealth Yin Wood 劫财 Unfriendly Self Yin Water 正印 Proper Resource |                                                                         | - Dragon and Rat (Month Branch) 2/3 Trinity to Water |
| 2025 | 2   | 劫财 Unfriendly Self Yin Wood 乙 巳 Yin Fire Snake Yang Fire 食神 Proper Expression Yang Earth 偏财 Extra Wealth Yang Metal 七杀 Hostile Power      | 天乙貴人<br>Assistance<br>天德貴人<br>Benevolent<br>文昌貴人 Study<br>驿馬 Travel     |                                                      |

# 流年 10 Years Annual Luck Cycle Details 4

| Year | Age | Annual Pillar                                                                                                                                 | Symbolic<br>Stars                      | Branch Interaction                                                                                                                                                                                                                                                                                                                                                                                                                                                                                                                                                                                                                                                                                                                                                                                                                                                                                                                                                                                                                                                                                                                                                                                                                                                                                                                                                                                                                                             |
|------|-----|-----------------------------------------------------------------------------------------------------------------------------------------------|----------------------------------------|----------------------------------------------------------------------------------------------------------------------------------------------------------------------------------------------------------------------------------------------------------------------------------------------------------------------------------------------------------------------------------------------------------------------------------------------------------------------------------------------------------------------------------------------------------------------------------------------------------------------------------------------------------------------------------------------------------------------------------------------------------------------------------------------------------------------------------------------------------------------------------------------------------------------------------------------------------------------------------------------------------------------------------------------------------------------------------------------------------------------------------------------------------------------------------------------------------------------------------------------------------------------------------------------------------------------------------------------------------------------------------------------------------------------------------------------------------------|
| 2026 | 3   | 食神 Proper Expression Yang Fire 丙 午 Yang Fire Yang Fire Horse Yin Fire 伤官 Opposing Expression Yin Earth 正财 Proper Wealth                       | 將星<br>Commander                        | - There is a Clash with the Month Branch. The Month Branch is the most important indication of one's key character since it denotes the immediate family environment where one is growing up. Rat (Yang Water) is "clashing out" with Horse (Yang Fire). If Fire is your unfavorable element, you might benefit from this clash. If Fire is your favorable element, and Water clashes it away, the outcome will cause unsettling changes, but the discomfort will be beneficial for the person's life. The Horse pairing himself with his "secret friend" Ram (Yin Earth), will ignore altogether the troublesome encounter with Rat.  - Horse and Tiger (Day Branch) 2/3 Trinity to Fire  - Horse and Tiger (Hour Branch) 2/3 Trinity to Fire                                                                                                                                                                                                                                                                                                                                                                                                                                                                                                                                                                                                                                                                                                                 |
| 2027 | 4   | 伤官 Opposing Expression Yin Fire 丁 未 Yin Earth Fire Ram Yin Earth 正财 Proper Wealth Yin Fire 伤官 Opposing Expression Yin Wood 劫财 Unfriendly Self | 天乙貴人<br>Assistance<br>华盖<br>Philosophy | - Ram and Rabbit (Year Branch) 2/3 Trinity to Wood                                                                                                                                                                                                                                                                                                                                                                                                                                                                                                                                                                                                                                                                                                                                                                                                                                                                                                                                                                                                                                                                                                                                                                                                                                                                                                                                                                                                             |
| 2028 | 5   | 偏财 Extra Wealth Yang Earth 戊 申 Yang Metal Monkey Yang Metal 七杀 Hostile Power Yang Water 偏印 Hostile Resource Yang Earth 偏财 Extra Wealth        | 驿馬 Travel                              | - There is a Clash with the Day Branch. A clash to the Day Branch is usually much feared as it typically denotes marital or spousal problems. Monkey (Yang Metal) is "clashing in" with Tiger (Yang Wood). A Tiger/Monkey clash refers to emotional setbacks. At times this clash is also indicative of an car accident or injury to the legs and limbs. If Metal is your favorable element, you might benefit from this clash. If Metal is your unfavorable element - the cure for this clash is the "secret friend" Snake (Yin Fire). Snake combines with Monkey, therefore saving the Tiger.  - There is a Clash with the Hour Branch. Parents especially, should be wary of a clash to the Hour Branch as this denotes issues (for example, separation) with one's children. As one's subordinates are also represented here, a clash to the Hour Branch can also denote a turnover in your employees or even the type of work that a person does. Monkey (Yang Metal) is "clashing in" with Tiger (Yang Wood). A Tiger/Monkey clash refers to emotional setbacks. At times this clash is also indicative of an car accident or injury to the legs and limbs. If Metal is your favorable element, you might benefit from this clash. If Metal is your unfavorable element - the cure for this clash is the "secret friend" Snake (Yin Fire). Snake combines with Monkey, therefore saving the Tiger.  - Monkey and Rat (Month Branch) 2/3 Trinity to Water |